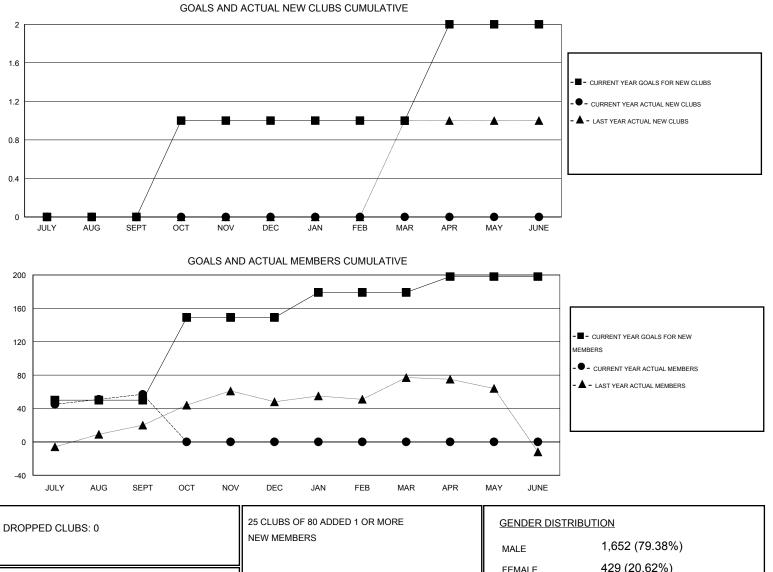

## LOCATION MALAYSIA

Clubs Members RESULTS FOR 2014-2015 RESULTS FOR 2014-2015 NEW CLUB NEW CLUBS DROPPED NET NEW MEMBER CHARTER AND DROPPED NET QUARTER QUARTER GOAL CLUBS GAIN/LOSS GOAL NEW MEMBERS MEMBERS GAIN/LOSS ADDED 0 0 0 0 50 82 25 57 JULY/AUG/SEPT JULY/AUG/SEPT 0 0 0 99 0 0 0 1 OCT/NOV/DEC OCT/NOV/DEC 0 0 0 0 30 0 0 0 JAN/FEB/MAR JAN/FEB/MAR 0 0 0 19 0 0 0 1 APR/MAY/JUNE APR/MAY/JUNE